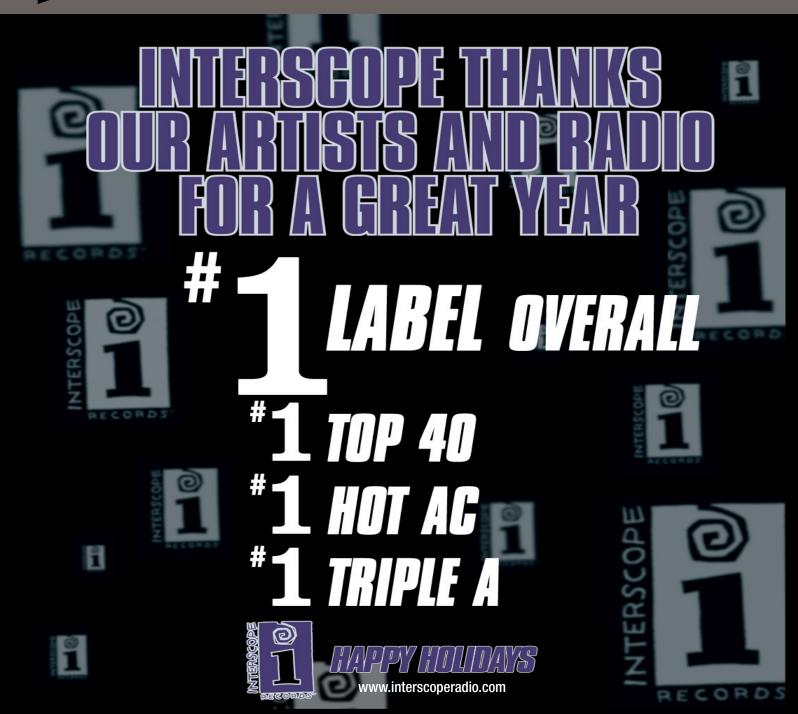

### **INTERSCOPE SNAGS 2007 CROWN** ZOMBA SECOND; ATLANTIC, IDJMG, RMG ROUND OUT TOP FIVE

**Interscope** is the 2007 **Mediabase** airplay champion. With the likes of **Fergie**, **Timbaland**, **Snow Patrol**, **Maroon 5**, and **Soulja Boy**, Interscope finished ahead of second place **Zomba**. Interscope did so with a huge chart share jump, up from 8.4% last year to 12.6% this year.

| Rank | Label              | 2007 Label Share |
|------|--------------------|------------------|
| 1    | Interscope         | 12.6%            |
| 2    | Zomba              | 11.9%            |
| 3    | Atlantic           | 11.2%            |
| 4    | Island Def Jam     | 9.4%             |
| 5    | RCA Music Group    | 8.9%             |
| 6    | Columbia           | 6.4%             |
| 7    | Universal Motown   | 5.7%             |
| 8    | Epic               | 5.2%             |
| 9    | Geffen             | 4.1%             |
| 10   | Universal Republic | 3.4%             |
| 11   | Virgin             | 2.7%             |
| 12   | Warner Bros.       | 2.7%             |
| 13   | Capitol            | 2.5%             |
| 14   | Reprise            | 2.4%             |
| 15   | Hollywood          | 2.1%             |